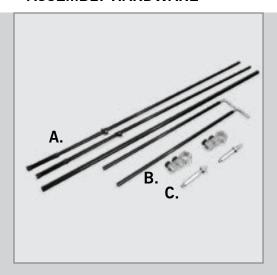

## **ASSEMBLY HARDWARE**

- A. Tent Billboard Frame
- B. Tent Clamps
- **C.** Thorns