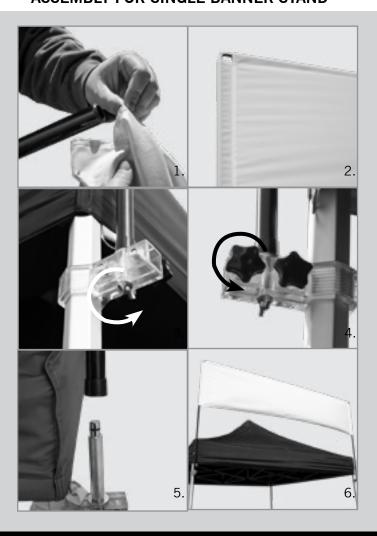

## **ASSEMBLY FOR SINGLE BANNER STAND**

Note: ADDITIONAL PEOPLE MAY BE REQUIRED FOR ASSEMBLY.

## **ASSEMBLY**

- 1. Insert pole into the top pole sleeve of the banner.
- 2. Once the top pole is inserted, insert the side poles.
- 3. Unscrew the wing bolt from the thorn so it can attach to the clamp. Once the thorn is placed in the small hole on the clamp, tighten the wing bolt screw.
- 4. Tighten the clamp around the tent leg by turning the five-star nut on the clamp.
- 5. Place each end of the billboard frame over the thorns and gently put the frame on the thorn.
- 6. Now your tent billboard is ready!