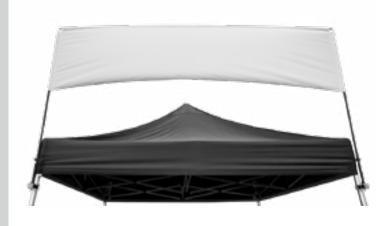

## **ASSEMBLY**

- 1. Insert pole into the top pole sleeve of the banner.
- 2. Once the top pole is inserted, insert the side poles.
- 3. Unscrew the wing bolt from the thorn so it can attach to the clamp. Once the thorn is placed in the small hole on the clamp, tighten the wing bolt screw.
- 4. Tighten the clamp around the tent leg by turning the five-star nut on the clamp.
- 5. Place each end of the billboard frame over the thorns and gently put the frame on the thorn.
- 6. Now your tent billboard is ready!