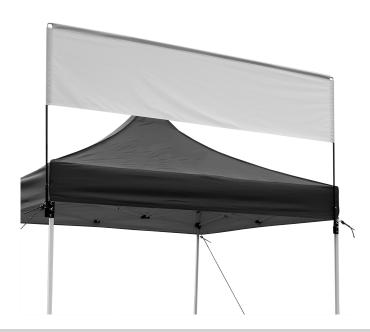

## ASSEMBLY FOR SINGLE BANNER STAND

4. Place each end of the billboard frame over the thorns and gently put the frame on the thorn.

5. Your tent billboard is ready!

Tent Billboards should not be used in inclement weather, including thunderstorms, heavy rains, lightning, and high winds. Do not use this product in wind gusts exceeding 24mph. Do not use near overhead wires. User must read and observe assembly instructions. If this is not done correctly, it may result in damage to the unit, injury, or death, and all warranties will be void. All warranties will be void if this product is used with any banner or hardware not produced by us.