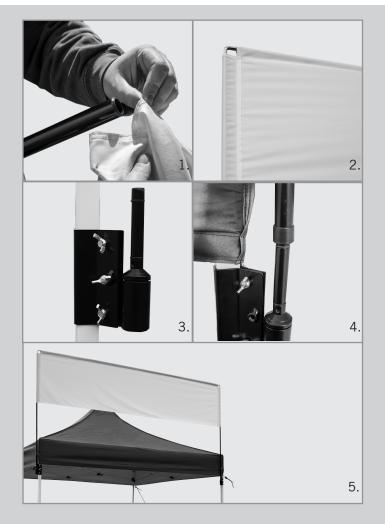

#### ASSEMBLY

- 1. Insert pole into the top pole sleeve of the banner.
- 2. Once the top pole is inserted, insert the side poles.

3. Unscrew the wing bolt and place the metal clamp around the tent leg. Once the clamp is around the leg, use the wing bolt to tighten the clamp.

4. Place each end of the billboard frame over the thorns and gently put the frame on the thorn.

5. Your tent billboard is ready!

Tent Billboards should not be used in inclement weather, including thunderstorms, heavy rains, lightning, and high winds. Do not use this product in wind gusts exceeding 24mph. Do not use near overhead wires. User must read and observe assembly instructions. If this is not done correctly, it may result in damage to the unit, injury, or death, and all warranties will be void. All warranties will be void if this product is used with any banner or hardware not produced by us.