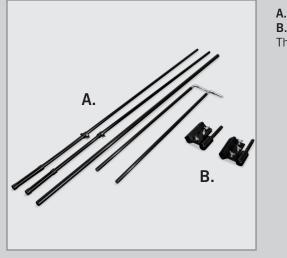

## ASSEMBLY HARDWARE

**A.** Tent Billboard Frame **B.** Metal Clamps with Thorns