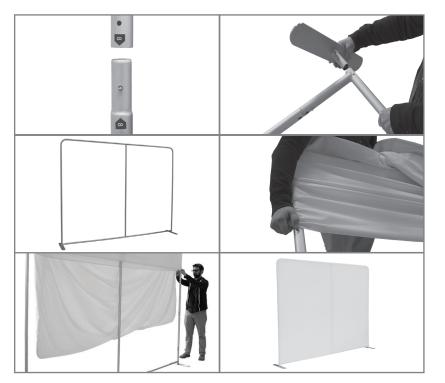

## **ASSEMBLY HARDWARE**

- **1.** Each piece of the aluminum frame will have sticker(s) with numbers to indicate which pieces connect together. To assemble the frame, connect together the Frame Poles (B) with matching stickers. Ensure that the poles snap into place. When fully connected, you will feel or hear a click.
- 2. Attach Support Feet (A) to the appropriate poles of the frame and then snap them into place.
- **3.** Lower the front of the frame toward the ground. Place the print onto the frame. The opening of the print should go over the top frame poles. Slide the print over the frame.
- **4.** Stand the frame upright. Finish pulling the print down over the frame.