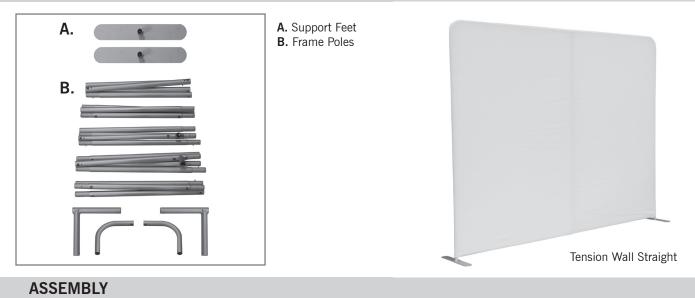

## TENSION WALL STRAIGHT Assembly Instructions | R1.022317

## **ASSEMBLY HARDWARE**

- **1.** Each piece of the aluminum frame will have sticker(s) with numbers to indicate which pieces connect together. To assemble the frame, connect together the Frame Poles (B) with matching stickers. Ensure that the poles snap into place. When fully connected, you will feel or hear a click.
- 2. Attach Support Feet (A) to the appropriate poles of the frame and then snap them into place.
- **3.** Lower the front of the frame toward the ground. Place the print onto the frame. The opening of the print should go over the top frame poles. Slide the print over the frame.
- **4.** Stand the frame upright. Finish pulling the print down over the frame.